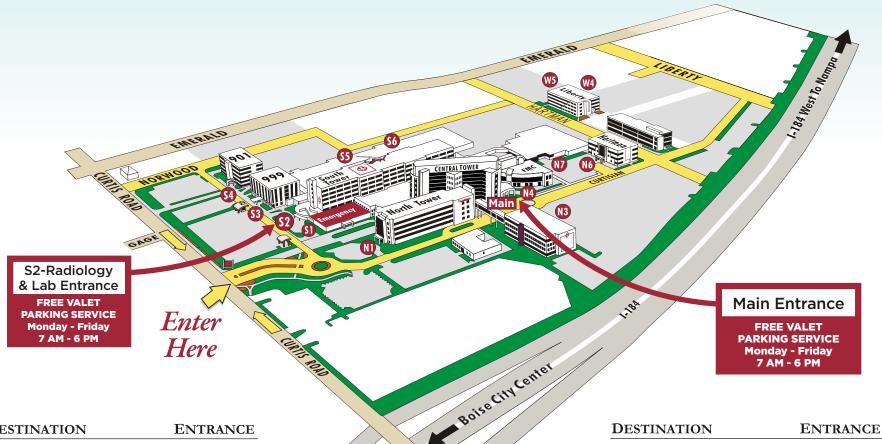

## Saint Alphonsus Regional Medical Center - Campus Directory

| DESTINATION EN                         | NTRANCE |
|----------------------------------------|---------|
| Admitting                              | Mair    |
| Anticoagulation/Coumadin/Lipid Cli     | nic S3  |
| Breast Care Center                     | W5      |
| Boise Medical Arts Center (999 Curtis) | ) S3    |
| Cancer Care Center                     | N1      |
| Day Surgery Center                     | N7      |
| EKG                                    | Mair    |
| Emergency                              | S1      |
| Endoscopy/GI                           | Se      |
| Family Center                          | W4      |
| Hartman Medical Building               | Ne      |
| Heart Center                           | Mair    |
| Lab                                    | S2      |
| Liberty Medical Park                   | W4      |

| DESTINATION                    | ENTRANCE |
|--------------------------------|----------|
| Maternity Center               | N4       |
| McCleary Auditorium            | Main     |
| Medical Imaging (Xray)         | S2       |
| Medical Records                | Main     |
| MRI Center of Idaho            | S5       |
| Neonatal Intensive Care (NICU) | N4       |

| DESTINATION                        | ENTRANCE       |
|------------------------------------|----------------|
| Outpatient Diagnostics             | S2             |
| (Lab, Xray, & Medical Imaging)     |                |
| Echo Lab                           | Main           |
| Outpatient EEG                     | N3             |
| Outpatient Pharmacy                | S3             |
| Pain Management Center             | S2             |
| Pre-Surgical Screening             | Main           |
| Pulmonary Diagnostics              | N3             |
| Saint Alphonsus Medical Building ( | 901 Curtis) S4 |
| Sleep Disorder Center (Lower Leve  | (el) N3        |
| Surgery Center                     | Main           |
| Vascular Lab                       | Main           |
| Visitor Entrance                   | Main           |
| Womens Center                      | W4             |
|                                    |                |